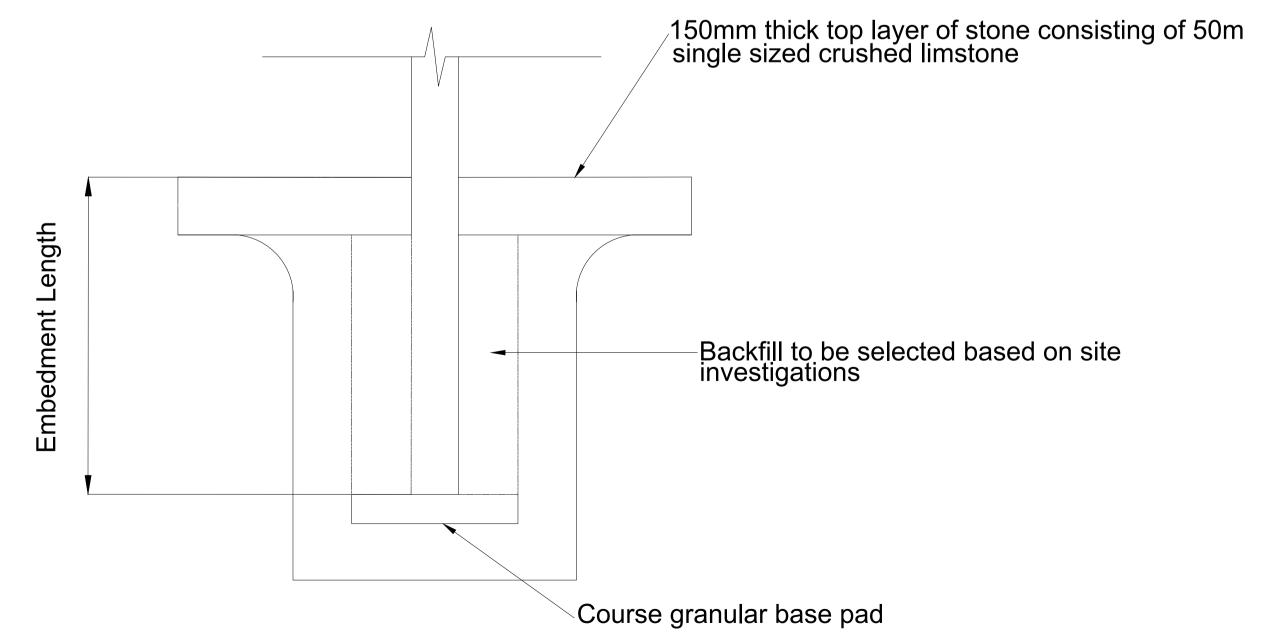

## **Typical Burial Details**

Scale: NTS

|                              | NOTES:                                                                                                                                                                                                                                                               |
|------------------------------|----------------------------------------------------------------------------------------------------------------------------------------------------------------------------------------------------------------------------------------------------------------------|
| 1.                           | All dimensions in millimeters unless otherwise noted.                                                                                                                                                                                                                |
| 2.                           | Do not scale from drawings, use figured dimensions only.                                                                                                                                                                                                             |
| 3.                           | All drawings to be read in conjunction with the specification and all engineering drawings.                                                                                                                                                                          |
| 4.                           | Foundations design is subject to site investigations and geotechnical testing.                                                                                                                                                                                       |
| 5.                           | Refer to Relevant earthworks drawings prior to excavations and concrete pours.                                                                                                                                                                                       |
|                              | LEGEND:                                                                                                                                                                                                                                                              |
|                              |                                                                                                                                                                                                                                                                      |
|                              |                                                                                                                                                                                                                                                                      |
|                              |                                                                                                                                                                                                                                                                      |
|                              |                                                                                                                                                                                                                                                                      |
|                              |                                                                                                                                                                                                                                                                      |
|                              |                                                                                                                                                                                                                                                                      |
|                              |                                                                                                                                                                                                                                                                      |
|                              |                                                                                                                                                                                                                                                                      |
|                              |                                                                                                                                                                                                                                                                      |
|                              |                                                                                                                                                                                                                                                                      |
|                              |                                                                                                                                                                                                                                                                      |
|                              |                                                                                                                                                                                                                                                                      |
|                              |                                                                                                                                                                                                                                                                      |
|                              |                                                                                                                                                                                                                                                                      |
|                              |                                                                                                                                                                                                                                                                      |
|                              |                                                                                                                                                                                                                                                                      |
| 02                           | 29/11/2024 Project title updated                                                                                                                                                                                                                                     |
| 01<br>Rev                    | 09/10/2024       ISSUED FOR PLANNING         Date       Description         CHK       APP                                                                                                                                                                            |
| Client                       | Revisions                                                                                                                                                                                                                                                            |
| Client:                      |                                                                                                                                                                                                                                                                      |
|                              | FUINNEAMH<br>SCEIRDE TEO                                                                                                                                                                                                                                             |
|                              | SCEIRDETEO                                                                                                                                                                                                                                                           |
|                              |                                                                                                                                                                                                                                                                      |
|                              |                                                                                                                                                                                                                                                                      |
|                              | H&MV<br>ENGINEERING                                                                                                                                                                                                                                                  |
|                              | ENGINEERING<br>High Voltage Specialists                                                                                                                                                                                                                              |
| Ca                           | it 35, McLoughlin Road, National Technology Park,<br>stletroy, Limerick www.hmveng.ie<br>Noco 254 Ed4730                                                                                                                                                             |
|                              | l: 061 357496 Fax: 061 514736 Email: info@hmveng.ie                                                                                                                                                                                                                  |
|                              |                                                                                                                                                                                                                                                                      |
|                              |                                                                                                                                                                                                                                                                      |
|                              |                                                                                                                                                                                                                                                                      |
| Proje                        | SCEIRDE ROCKS OFFSHORE WIND FARM                                                                                                                                                                                                                                     |
| Title: TELECOMS POLE DETAILS |                                                                                                                                                                                                                                                                      |
| Date                         |                                                                                                                                                                                                                                                                      |
| 29/<br>Sca                   | 11/2024 DR MT                                                                                                                                                                                                                                                        |
|                              | NTS A1111 -                                                                                                                                                                                                                                                          |
| Proj                         | ect Code Originator Volume Level Type Disc Doc. No Sheet. No IRE-HMV-ONS-EL-PD-2002                                                                                                                                                                                  |
| State                        | us Code: Suitability Description:                                                                                                                                                                                                                                    |
| All ri                       | PYRIGHT H&MV ENGINEERING LIMITED<br>ghts reserved. No part of this work may be amended, copied or reproduced in any form or manner or by<br>means whether graphic, electronic or mechanical, including but not limited to photocopying, recording,                   |
|                              | means whether graphic, electronic or mechanical, including but not limited to photocopying, recording,<br>uring, or information and retrieval systems, or used for any other purpose but its designated one, without<br>written consent of H&MV ENGINEERING LIMITED. |