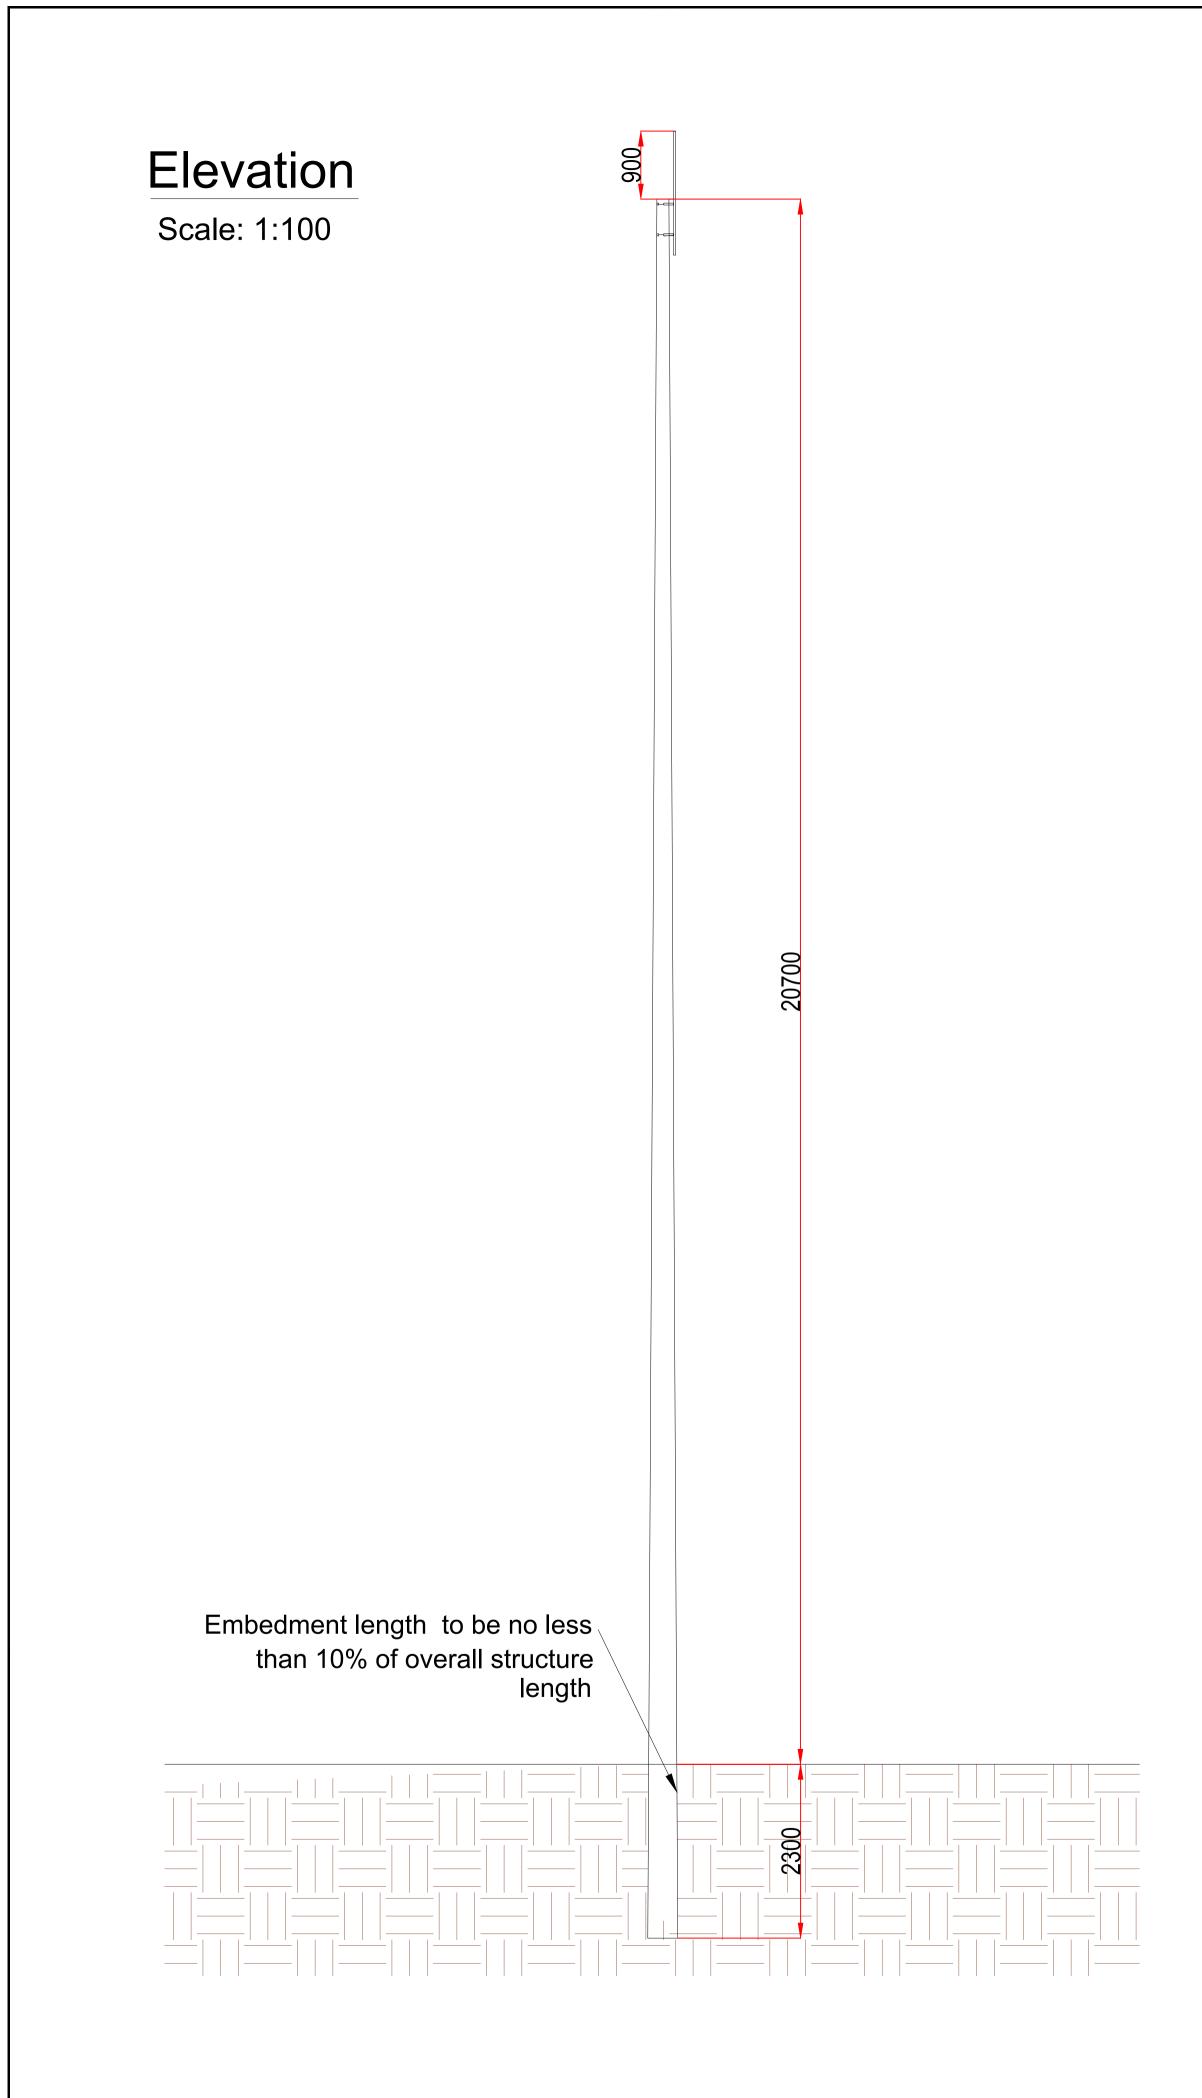

## **Typical Burial Details**

Scale: NTS

|                              | NOTES:                                                                                                                                                                                                                                                               |
|------------------------------|----------------------------------------------------------------------------------------------------------------------------------------------------------------------------------------------------------------------------------------------------------------------|
| 1.                           | All dimensions in millimeters unless otherwise noted.                                                                                                                                                                                                                |
| 2.                           | Do not scale from drawings, use figured dimensions only.                                                                                                                                                                                                             |
| 3.                           | All drawings to be read in conjunction with the specification and all engineering drawings.                                                                                                                                                                          |
| 4.                           | Foundations design is subject to site investigations and geotechnical testing.                                                                                                                                                                                       |
| 5.                           | Refer to Relevant earthworks drawings prior to excavations and concrete pours.                                                                                                                                                                                       |
|                              | LEGEND:                                                                                                                                                                                                                                                              |
|                              |                                                                                                                                                                                                                                                                      |
|                              |                                                                                                                                                                                                                                                                      |
|                              |                                                                                                                                                                                                                                                                      |
|                              |                                                                                                                                                                                                                                                                      |
|                              |                                                                                                                                                                                                                                                                      |
|                              |                                                                                                                                                                                                                                                                      |
|                              |                                                                                                                                                                                                                                                                      |
|                              |                                                                                                                                                                                                                                                                      |
|                              |                                                                                                                                                                                                                                                                      |
|                              |                                                                                                                                                                                                                                                                      |
|                              |                                                                                                                                                                                                                                                                      |
|                              |                                                                                                                                                                                                                                                                      |
|                              |                                                                                                                                                                                                                                                                      |
|                              |                                                                                                                                                                                                                                                                      |
|                              |                                                                                                                                                                                                                                                                      |
|                              |                                                                                                                                                                                                                                                                      |
| 02                           | 29/11/2024 Project title updated                                                                                                                                                                                                                                     |
| 01<br>Rev                    | 09/10/2024       ISSUED FOR PLANNING         Date       Description         CHK       APP                                                                                                                                                                            |
| Client                       | Revisions                                                                                                                                                                                                                                                            |
| Client:                      |                                                                                                                                                                                                                                                                      |
|                              | FUINNEAMH<br>SCEIRDE TEO                                                                                                                                                                                                                                             |
|                              | SCEIRDETEO                                                                                                                                                                                                                                                           |
|                              |                                                                                                                                                                                                                                                                      |
|                              |                                                                                                                                                                                                                                                                      |
|                              | H&MV<br>ENGINEERING                                                                                                                                                                                                                                                  |
|                              | ENGINEERING<br>High Voltage Specialists                                                                                                                                                                                                                              |
| Ca                           | it 35, McLoughlin Road, National Technology Park,<br>stletroy, Limerick www.hmveng.ie<br>Noco 254 Ed4730                                                                                                                                                             |
|                              | l: 061 357496 Fax: 061 514736 Email: info@hmveng.ie                                                                                                                                                                                                                  |
|                              |                                                                                                                                                                                                                                                                      |
|                              |                                                                                                                                                                                                                                                                      |
|                              |                                                                                                                                                                                                                                                                      |
| Proje                        | SCEIRDE ROCKS OFFSHORE WIND FARM                                                                                                                                                                                                                                     |
| Title: TELECOMS POLE DETAILS |                                                                                                                                                                                                                                                                      |
| Date                         |                                                                                                                                                                                                                                                                      |
| 29/<br>Sca                   | 11/2024 DR MT                                                                                                                                                                                                                                                        |
|                              | NTS A1111 -                                                                                                                                                                                                                                                          |
| Proj                         | ect Code Originator Volume Level Type Disc Doc. No Sheet. No IRE-HMV-ONS-EL-PD-2002                                                                                                                                                                                  |
| State                        | us Code: Suitability Description:                                                                                                                                                                                                                                    |
| All ri                       | PYRIGHT H&MV ENGINEERING LIMITED<br>ghts reserved. No part of this work may be amended, copied or reproduced in any form or manner or by<br>means whether graphic, electronic or mechanical, including but not limited to photocopying, recording,                   |
|                              | means whether graphic, electronic or mechanical, including but not limited to photocopying, recording,<br>uring, or information and retrieval systems, or used for any other purpose but its designated one, without<br>written consent of H&MV ENGINEERING LIMITED. |